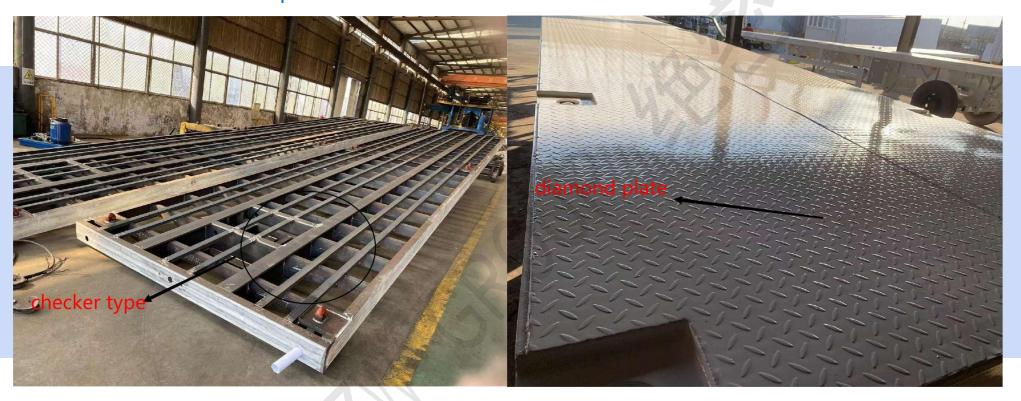

## chassis and diamond plate

<sup>1.</sup> ZW Vehicle uses automatic arc-submerging welding method to weld the main beam, so the main beam is more stronger and more durable. Also the trailers floor is checker plate, this will keep the other bulk cargo more stable.

2.Floor mat iron and cross beam penetration determines the stability of the load.