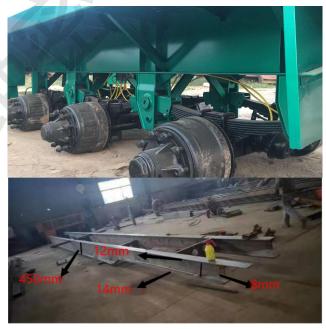

#### **ZW GROUP TRAILER Details**

- 1.We use polyurethane paint, high adhesion, highchroma, beautiful color, cost is twice that of ordinary paint, Long period resarch and strict quality control.
- 2. We can eusure flatbed trailer without tyre wearing problem during running within 200000 kilometers.
- 3. Durable mechanical widened spring suspension, make sure the stable and safety, Hight Quality container locks, make sure the stable and safety of the loads and JOST BRAND LANDING leg, wabco brand brake system, Heavy duty mechanical suspension. 13tons axles and 16tons brake pad.

# Why choose ZW GROUP Flatbed Trailer ? main beam difference

The thickness of the main beam

- 1. ZW trailer beam thickness upper plate is 18,down plate is 20mm,middle plate is 10mm,height is 500mm.for loading capacity 60-80tons.
- We can design beam of different thickness according to different load.normal we use 20/10/20, 18/10/20, 16/8/18.
- 2. Material choice: According to road conditions in customer country, we use Q550,Q345,T700 steel material normally.and steel material from shanghai city famous factory,handan city famous factory china.

other brand trailer

- 1. Other companies flatbed trailer use thin main beam, that with the low loading capacity, poor twisting forces, and the main beam would be broken if the vehicle overloading on the bad road condition. They basically choose to use less material design to pursue efficiency, is not conducive to vehicle life and load requirements.
- 2. Other company use Q235 and Q345 steel material ,and raw material from small steel factory .