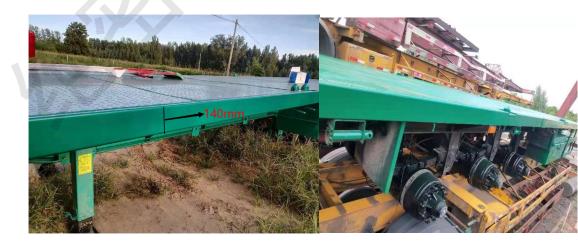

# Why choose ZW GROUP Flatbed Trailer ? side beam difference

The thickness of the side beam

S

#### zw trailer

1. ZW trailer side beam use channel steel, height is 160mm-180mm, use hight strenght steel, increase 20% loading capacity than the normal trailer which uses 140mm width main beam 2 the side beam thickness is 6mm.

#### other brand trailer

- 1. Other companies uses 140mm square side beam, the would reduce the the load capacity of trailer, poor twisting forcs, can not meet the load requirements if the vehicle is driving on the bad road.
- 2.The side beam thickness is 4-5mm.