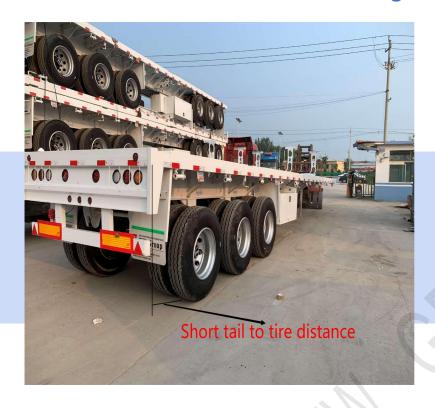

#### **ZW GROUP TRAILER Rear overhang**

V

#### zw group trailer

Many customers Like our design, In the case of poor road conditions, the stability of the trailer is better.for example,tanzanina road can't load above 30 tones,if long distance ,on the weighing machine ,trailer exceed allowed tones. we can design different model trailer according different market .