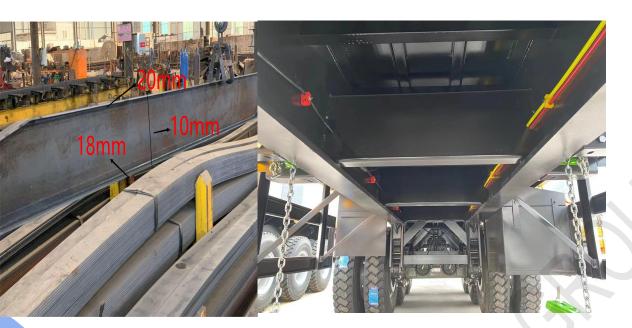

# Why choose ZW GROUP Flatbed Trailer ? main beam difference

The thickness of the main beam

- 1. ZW trailer beam thickness upper plate is 18,down plate is 20mm,middle plate is 10mm,height is 500mm.for loading capacity 60-80tons.
- We can design beam of different thickness according to different load.normal we use 20/10/20, 18/10/20, 16/8/18.
- 2. Material choice: According to road conditions in customer country, we use Q550,Q345,T700 steel material normally.and steel material from shanghai city famous factory,handan city famous factory china.

other brand trailer

- 1. Other companies flatbed trailer use thin main beam, that with the low loading capacity, poor twisting forces, and the main beam would be broken if the vehicle overloading on the bad road condition. They basically choose to use less material design to pursue efficiency, is not conducive to vehicle life and load requirements.
- 2. Other company use Q235 and Q345 steel material ,and raw material from small steel factory .

## chassis and diamond plate

<sup>1.</sup> ZW Vehicle uses automatic arc-submerging welding method to weld the main beam, so the main beam is more stronger and more durable. Also the trailers floor is checker plate, this will keep the other bulk cargo more stable.

2.Floor mat iron and cross beam penetration determines the stability of the load.