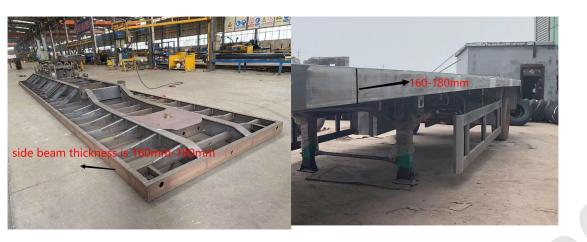

# Why choose ZW GROUP Flatbed Trailer ? side beam difference

The thickness of the side beam

S

#### zw trailer

1. ZW trailer side beam use channel steel, height is 160mm-180mm, use hight strenght steel, increase 20% loading capacity than the normal trailer which uses 140mm width main beam 2 the side beam thickness is 6mm.

#### other brand trailer

- 1. Other companies uses 140mm square side beam, the would reduce the the load capacity of trailer, poor twisting forcs, can not meet the load requirements if the vehicle is driving on the bad road.
- 2.The side beam thickness is 4-5mm.