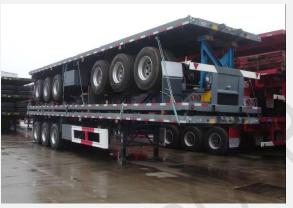

# Flatbed semi trailer

ZW GROUP

# Why choose ZW GROUP Flatbed Trailer ? main beam difference

The thickness of the main beam

- 1. ZW trailer beam thickness upper plate is 18,down plate is 20mm,middle plate is 10mm,height is 500mm.for loading capacity 60-80tons.
- We can design beam of different thickness according to different load.normal we use 20/10/20, 18/10/20, 16/8/18.
- 2. Material choice: According to road conditions in customer country, we use Q550,Q345,T700 steel material normally.and steel material from shanghai city famous factory,handan city famous factory china.

# Why choose ZW GROUP Flatbed Trailer ? side beam difference

The thickness of the side beam

S

## chassis and diamond plate

<sup>1.</sup> ZW Vehicle uses automatic arc-submerging welding method to weld the main beam, so the main beam is more stronger and more durable. Also the trailers floor is checker plate, this will keep the other bulk cargo more stable.